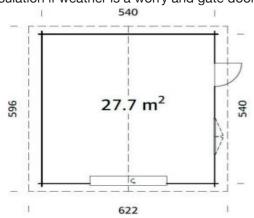

560 x 560cm

27.7m<sup>2</sup>

73 x 183cm

117 x 92cm

N/A

19mm

N/A

## **FULL SPECIFICATION**

| CABIN SIZE:     | 560 x 560 x 312cm |
|-----------------|-------------------|
| WALL THICKNESS: | 70mm              |
| VOLUME:         | 73.9m³            |
| AREA:           | 27.7m²            |
| DOOR OPENING:   | 73 x 183cm        |
| WINDOW OPENING: | 117 x 92cm        |
| FLOORS BOARDS:  | N/A               |
| ROOF BOARDS:    | 19mm              |
| ROOF OVERHANG:  | N/A               |
| UNDER PLANNING: | No                |
|                 |                   |