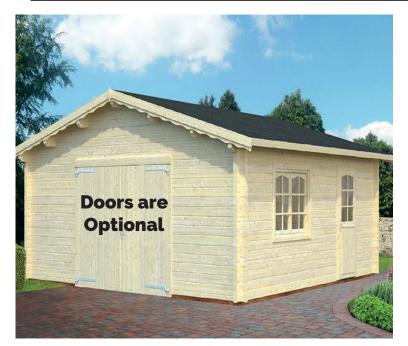

## **OMAHA 1**

The Omaha 1 is a 5.4m x 5.4m log cabin garage building perfect for those who are looking to keep their vehicle in a secure place. A lot of modern homes are now built without garages and the Omaha 1 would make a great addition on any drive. Made with 70mm logs which not only ensure the vehicle is kept safe but also shielded from bad weather, this garden building comes with the optional extra of roof insulation if weather is a worry and gate doors as standard.